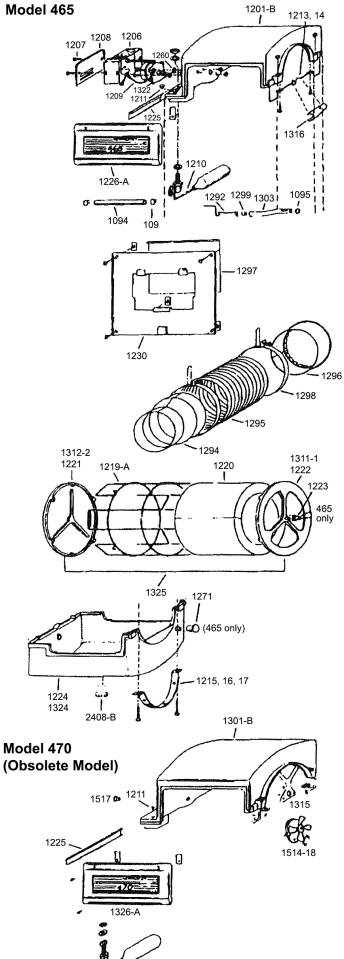

1210

## **HERRMIDIFIER MODEL 470 HUMIDIFIER PARTS LIST**

| Model<br>470 | DESCRIPTION                                |
|--------------|--------------------------------------------|
|              | Тор                                        |
|              | Motor 24V 50-60Hz (replaces 1414A)         |
|              | Motor 115V 50-60Hz (replaces 1414A-1)      |
|              | Motor 220V 50-60Hz (replaces 1414-2)       |
|              | Box                                        |
|              | Box Screw (4)                              |
|              | Cover                                      |
|              | Ground Wire                                |
| 1210         | Float and Valve Assembly                   |
| 1211         | Rubber Plug                                |
|              | Bracket with (2) Screws (2034)             |
| 1215,16,17   | Outlet Clamp with (2) Screws and Nuts      |
| 1219         | Cage                                       |
| 1220         | Evaporator Pad                             |
|              | Closed End                                 |
|              | Open End with Insert (order #1223 Bearing) |
|              | Bearing                                    |
|              | Cage and Pad Assembly                      |
|              | Pan and Ferrule (for Bleed-Off) Assembly   |
| 1225         | Retainer                                   |
|              | Front Panel with Window                    |
| 1230         | Mounting Plate                             |
|              | Overflow Plug                              |
|              | Bleed-Off Lift Arm                         |
| 1294         | Increaser 6"-7"                            |
| 1296         | Return Air Flange                          |
| 1297         | Damper                                     |
| 1298         | Duct Clamp 7" (2)                          |
|              | Bushing                                    |
|              | Bleed-Off Tube (6 1/2" Vinyl with slits)   |
|              | Drum Retainer                              |
| 2408B        | Drain Plug                                 |
| 1094         | Plastic Drain Tube 6"                      |
|              | Tube Clamp (Bleed-Off)                     |
| 109          | Drain Hose Clamp (2)                       |
|              | Cable Clamp Screw                          |
|              | Cable Clamp                                |
|              | Wire Nut (2)                               |
| 1315         | Support Plate for Reduction Gear Box       |
| 1311-1       | Open end with Brass Insert                 |
| 1312-2       | Closed End with Brass Insert               |
| 1514-18      | Reduction Gear Box with Fan                |
| 1517         | Retainer Bearing                           |
| 1301B        | Top with 1313L and 1313R Bracket           |
| 1324         | Pan                                        |
| 1326A        | Front Panel with Window                    |
| .020/1       |                                            |